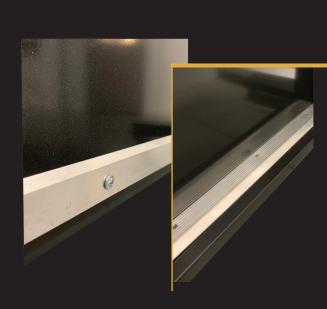

Polystyrene foam core

Prepped for deadbolt option

10x10 visible lite kit option

Flange mount 16 GA frame

**ASA Strike prepped** 

Tamper resistant hinges

ADA compliant threshold

Door sweep

## **OTHER FEATURES**

IDB Invisible Deadbolt Prep DB Deadbolt and Lever Prep

Doorsweep & Threshold