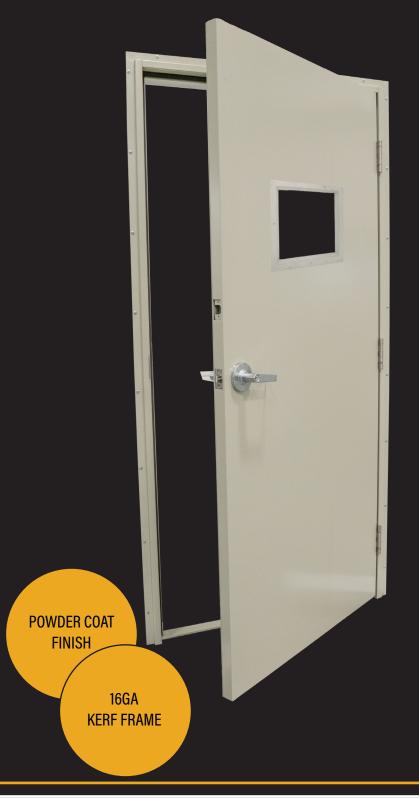

# **BILSON DOOR**

Pre-Assembled exterior door specifically engineered for the Modular Industry

#### **FEATURES**

Pre-assembled door & frame

Powder coat finish

16GA Kerfed frame w/ Kerf weatherstripping

20 GA Door

16 GA Door end channels

20 GA Door top cap

Reinforced for closer

Polystyrene foam core

Prepped for deadbolt option

10x10 visible lite kit option

Flange mount 16 GA frame

**ASA Strike prepped** 

Tamper resistant hinges

ADA compliant threshold

Door sweep

#### **COLORS**

Bright White White

Off

Gray

#### LITE KIT OPTIONS

10 X 10 5 X 20

6 X 30