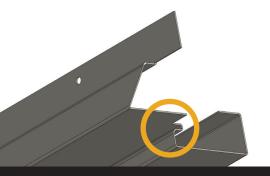

ineered for the Modular Industry





### **SPECIFICATIONS**

#### **BILSON**

Rough Opening: 36" x 80" Door Size: 34 3/4" x 78 1/8"

Overall Dimensions: 38 5/8" x 81 5/16"

#### **BILSON XL**

Rough Opening: 38" x 81"

Door Size: 35 3/4" x 79 1/8" (3068) Overall Dimensions: 40 1/4" x 86 3/32"

#### **FEATURES**

Pre-assembled door & frame

Powder coat finish

16GA Kerfed frame w/ Kerf weatherstripping

20 GA Door

16 GA Door end channels

20 GA Door top cap

Reinforced for closer

Polystyrene foam core

Prepped for deadbolt option

10x10 visible lite kit option

Flange mount 16 GA frame

**ASA Strike prepped** 

Tamper resistant hinges

ADA compliant threshold

Door sweep

#### **COLORS**

Bright White White

Off

Gray

#### LITE KIT OPTIONS

10 X 10 5 X 20

6 X 30

## 16GA KERF FRAME





## **OTHER FEATURES**

IDB Invisible Deadbolt Prep DB Deadbolt and Lever Prep



Doorsweep & Threshold