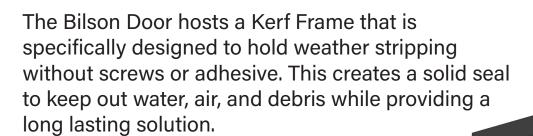

ngineered for the Modular Industry





### **SPECIFICATIONS**

#### **BILSON**

Rough Opening: 36" x 80" Door Size: 34 3/4" x 78 1/8"

Overall Dimensions: 38 5/8" x 81 5/16"

#### **BILSON XL**

Rough Opening: 38" x 81"

Door Size: 35 3/4" x 79 1/8" (3068) Overall Dimensions: 40 1/4" x 86 3/32"

#### **FEATURES**

Pre-assembled door & frame

Powder coat finish

16GA Kerfed frame w/ Kerf weatherstripping

20 GA Door

16 GA Door end channels

20 GA Door top cap

Reinforced for closer

Polystyrene foam core

Prepped for deadbolt option

10x10 visible lite kit option

Flange mount 16 GA frame

**ASA Strike prepped** 

Tamper resistant hinges

ADA compliant threshold

Door sweep

#### **COLORS**

Bright White White

Off

Gray

#### LITE KIT OPTIONS

10 X 10 5 X 20

6 X 30

## 16GA KERF FRAME





## **OTHER FEATURES**

IDB Invisible Deadbolt Prep DB Deadbolt and Lever Prep



Doorsweep & Threshold